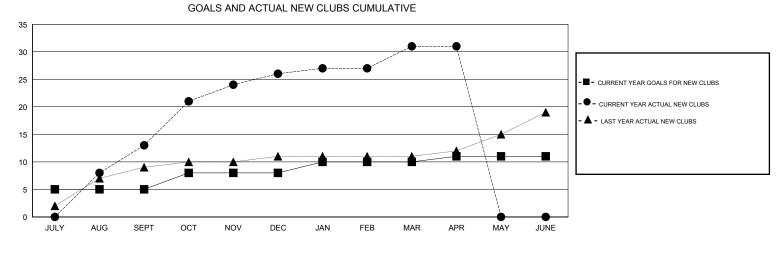

## NAZMUL HAQUE GMT.

| GMT:                  | GMT: NAZMUL HAQUE |               |           | LOCATION NEPAL |                       |                                                                |                                                              | GMT CA                                             |  |
|-----------------------|-------------------|---------------|-----------|----------------|-----------------------|----------------------------------------------------------------|--------------------------------------------------------------|----------------------------------------------------|--|
| Clubs                 |                   |               |           |                | Members               |                                                                |                                                              |                                                    |  |
| RESULTS FOR 2016-2017 |                   |               |           |                | RESULTS FOR 2016-2017 |                                                                |                                                              |                                                    |  |
| QUART                 | ER                | NEW CLUB GOAL | NEW CLUBS | DROPPED CLUBS  | QUARTER               | NEW MEMBER GROWTH<br>NET GOAL (not reinstated<br>or transfers) | NEW MEMBER<br>GROWTH ACTUAL (not<br>reinstated or transfers) | DROPPED<br>MEMBERS ACTUAL<br>(including transfers) |  |
| JULY/AU               | IG/SEPT           | 5             | 13        | 0              | JULY/AUG/SEPT         | 225                                                            | 534                                                          | 84                                                 |  |
| OCT/NO                | V/DEC             | 3             | 13        | 1              | OCT/NOV/DEC           | 95                                                             | 515                                                          | 112                                                |  |
| JAN/FEB               | 3/MAR             | 2             | 5         | 0              | JAN/FEB/MAR           | 80                                                             | 283                                                          | 53                                                 |  |
| APR/MA                | Y/JUNE            | 1             | 0         | 0              | APR/MAY/JUNE          | -35                                                            | 31                                                           | 30                                                 |  |