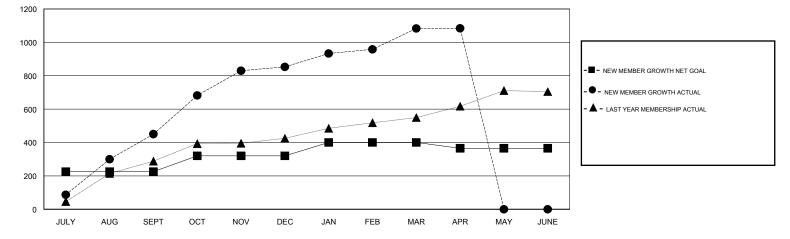

## NAZMUL HAQUE GMT.

| GMT:                  | GMT: NAZMUL HAQUE |               |           | LOCATION NEPAL |                       |                                                                |                                                              | GMT CA                                             |  |
|-----------------------|-------------------|---------------|-----------|----------------|-----------------------|----------------------------------------------------------------|--------------------------------------------------------------|----------------------------------------------------|--|
| Clubs                 |                   |               |           |                | Members               |                                                                |                                                              |                                                    |  |
| RESULTS FOR 2016-2017 |                   |               |           |                | RESULTS FOR 2016-2017 |                                                                |                                                              |                                                    |  |
| QUART                 | ER                | NEW CLUB GOAL | NEW CLUBS | DROPPED CLUBS  | QUARTER               | NEW MEMBER GROWTH<br>NET GOAL (not reinstated<br>or transfers) | NEW MEMBER<br>GROWTH ACTUAL (not<br>reinstated or transfers) | DROPPED<br>MEMBERS ACTUAL<br>(including transfers) |  |
| JULY/AU               | IG/SEPT           | 5             | 13        | 0              | JULY/AUG/SEPT         | 225                                                            | 534                                                          | 84                                                 |  |
| OCT/NO                | V/DEC             | 3             | 13        | 1              | OCT/NOV/DEC           | 95                                                             | 515                                                          | 112                                                |  |
| JAN/FEB               | 3/MAR             | 2             | 5         | 0              | JAN/FEB/MAR           | 80                                                             | 283                                                          | 53                                                 |  |
| APR/MA                | Y/JUNE            | 1             | 0         | 0              | APR/MAY/JUNE          | -35                                                            | 31                                                           | 30                                                 |  |